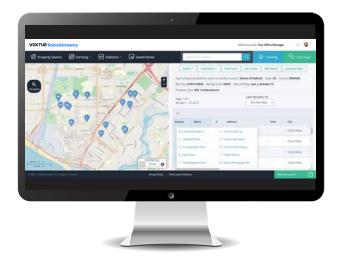

#### Available on Any Device

ReboGateway Pro works on any device: iPad, iPhone, Android devices, Macs, and PCs. Maps Make Search Easy Search for an individual property or groups of properties with just a click.

#### **One-Stop Shop**

Farms are saved with the most up-to-date property info, and a click on any property provides property profiles, aerial & street view maps, net sheets, and more. Increase Your Business VoxturVerified® data helps you pinpoint the best properties to target.