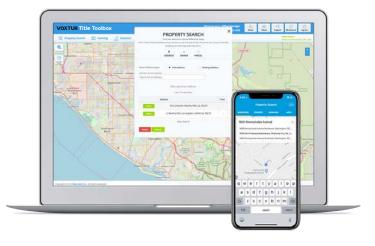

### Available on Any Device

Title Toolbox works on any device: iPad, iPhone, Android devices, Macs, and PCs.

#### Maps Make Search Easy Search for an individual property or groups of properties with just a click.

#### One-Stop Shop

Farms are saved with the most up-to-date property info, and a click on any property provides property profiles, aerial & street view maps, net sheets, and more. Increase Your Business VoxturVerified® data helps you pinpoint the best properties to target.